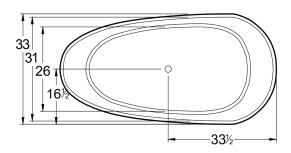

## **DIMENSIONS**

67" x 33" x 21" (1702 x 838 x 533 mm) Weight of tub— 305 lb (138 kg) Capacity – 74 gallons (280 Liters)