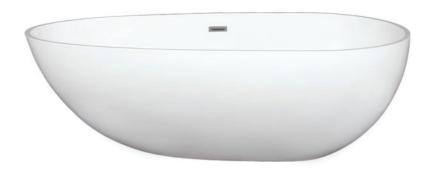

# Narita 6733

#### **FEATURES**

Available in Glossy White and Matte White

Integral linear waste & overflow with toe touch drain in PC