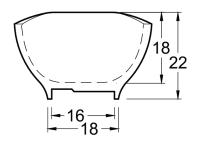

## **DIMENSIONS**

67" x 33" x 21" (1702 x 838 x 533 mm) Weight of tub— 305 lb (138 kg) Capacity – 74 gallons (280 Liters)