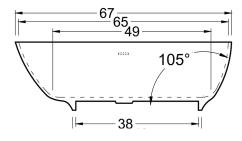

## **DIMENSIONS**

67" x 33" x 21" (1702 x 838 x 533 mm) Weight of tub— 305 lb (138 kg) Capacity – 74 gallons (280 Liters)